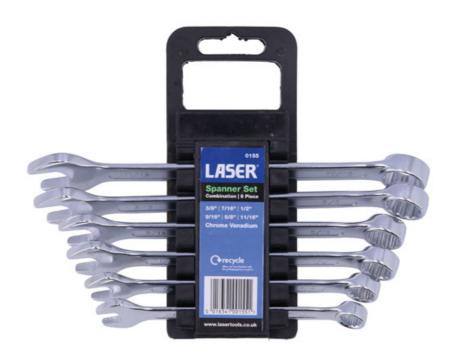

## AF Combination Spanner Set 3/8" - 11/16" 6pc

"A good value set of Imperial (AF) Bi-Hex (12pt) combination spanners in a range of common sizes. Particularly useful for British and American classic car maintenance, where using a standard metric spanner could cause nut or bolt damage. The tools have a satin body finish and polished jaws for a practical, classic look. Manufactured from chrome vanadium for strength and durability these spanners are designed for years of reliable service. The Bi-Hex (12pt) profile has a 15 degree offset head making it quick and easy to access fixings even in tight spaces. A great small selection for home use supplied in a handy storage clip."

## **Additional Information**

- Sizes: 3/8", 7/16", 1/2", 9/16", 5/8", 11/16". Ideal for classic British & American manufactured vehicles.
- Bi-Hex (12pt) profile with 15° offset head for faster & easier use in tight spaces.
- Supplied in a spanner clip for convenient wall, drawer or tool box storage. Clip size: 165mm x 70mm.
- · Manufactured from chrome vanadium with satin finish & polished jaws.
- A similar set of metric spanners also available, Laser Part No. 0156.